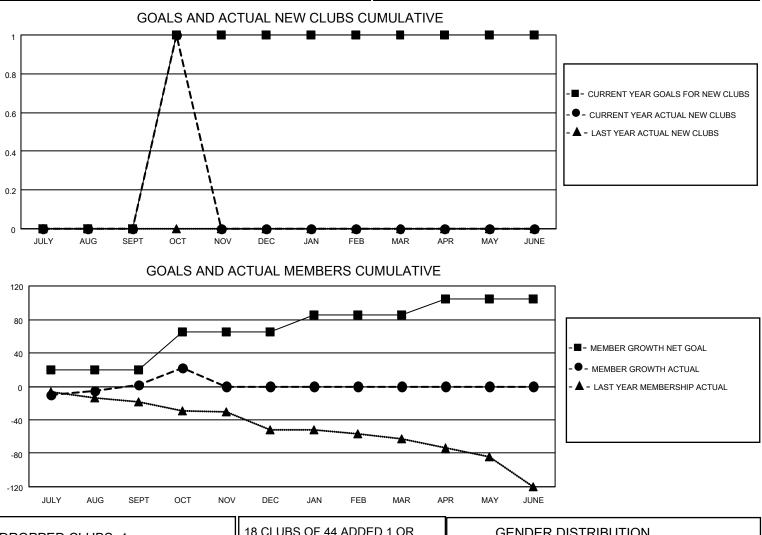

## LOCATION IOWA

**District 9 EC** 

Results as of: 10/31/2021

| Clubs                 |               |           |               | Members<br>RESULTS FOR 2021-2022 |                         |                         |                                                    |
|-----------------------|---------------|-----------|---------------|----------------------------------|-------------------------|-------------------------|----------------------------------------------------|
| RESULTS FOR 2021-2022 |               |           |               |                                  |                         |                         |                                                    |
| QUARTER               | NEW CLUB GOAL | NEW CLUBS | DROPPED CLUBS | QUARTER MEI                      | MBER GROWTH NET<br>GOAL | MEMBER GROWTH<br>ACTUAL | DROPPED<br>MEMBERS ACTUAL<br>(including transfers) |
| JULY/AUG/SEPT         | 0             | 0         | 1             | JULY/AUG/SEPT                    | 20                      | 26                      | 24                                                 |
| OCT/NOV/DEC           | 1             | 1         | 0             | OCT/NOV/DEC                      | 45                      | 31                      | 9                                                  |
| JAN/FEB/MAR           | 0             | 0         | 0             | JAN/FEB/MAR                      | 20                      | 0                       | 0                                                  |
| APR/MAY/JUNE          | 0             | 0         | 0             | APR/MAY/JUNE                     | 20                      | 0                       | 0                                                  |